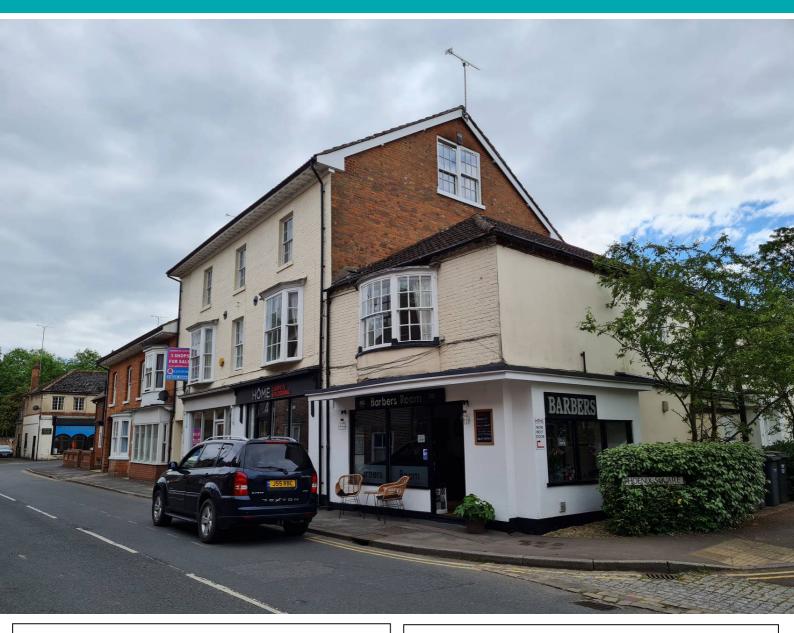

## 14 & 16 River Street, Pewsey, Marlborough, SN9 5DH

An exciting investment opportunity in the centre of Pewsey. 14 & 16 River Street comprises two separate retail units coming to a total of 1,065 sq ft. They are currently occupied by two retail tenants with a passing rent of £11,000 per annum. The units are available on a 150 year long leasehold (no ground rent) basis either separately or as one unit. The village of Pewsey is situated south of Marlborough and is on the main Paddington railway line.